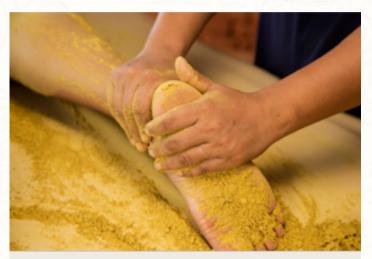

# Package No. 04 Slimming Package

Losing weight, feeling freer and more comfortable – these are the goals of this special Ayurvedic treatment. Traditional medicinal herbs play a central role in this treatment: they unfold their effect in powder massages, oils, steam baths and medicines. Individual and varied nutrition supports the treatment.

GOAL OF THE TREATMENT:

WEIGHT REDUCTION

REC. MINIMUM DURATION:
DURATION OF TREATMENT:

21-28 DAYS

90-120 MIN. DAILY