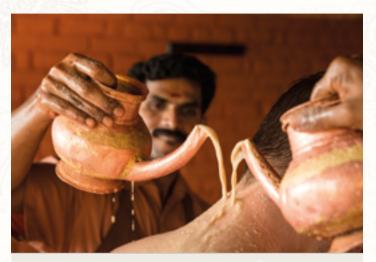

# Body Purification Package

This Ayurveda package cleanses the body and mind. Among other things, the focus is on cleansing procedures (Panchakarma), oil applications (Snehana), herbal steam baths (Swendanam), pouring of warm oils onto the forehead (Shirodhara) and – as a climax – the royal oil bath treatment (Pizhichil). In their treatments, doctors and therapists draw on the effectiveness of traditional remedies – such as Ayurvedic oils, herbs and ghee.

GOAL OF THE TREATMENT: DETOX, BALANCE OF THE DOSHAS

REC. MINIMUM DURATION: 14-21 DAYS

DURATION OF TREATMENT: 90-120 MIN DAILY