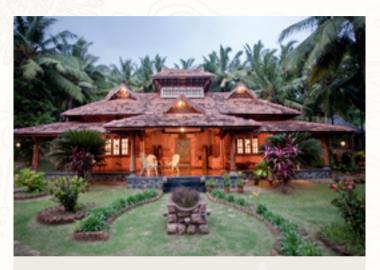

### **General Information about housing**

# Accommodations

Traditional Indian design – and yet European level of equipment and hygiene: Somatheeram offers six different accommodation categories. All houses have en-suite bathroom, air conditioning and/or fan. The beach can be reached within five

### POPULAR RESORT AMENITIES

- · Swimming pool with glass mosaic tiles
- · fresh vitamin loaded juices at the pool
- · Beach loungers, towel service and lifeguard by the sea
- Tea stall and relaxation area with a view over the Malabar Coast
- Ayurveda pharmacy
- Open-air stage for cultural performances
- 24h room service
- free WiFi at the reception desk
- · Airport transfer from and to Trivandrum
- Travel Desk for excursions in the region