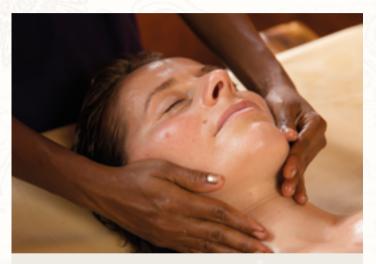

# Package No. 01 Rejuvenation Package

This package is designed to relax and vitalize the body. In addition to medical steam baths, herbal medicine and soothing face masks, it also includes two highlights of Ayurvedic treatment: full-body massages (Abhyanga) and pouring of warm liquids onto the forehead (Shirodhara). Their base are warm herbal oils, which are mixed according to centuries-old recipes.

**GOAL OF THE TREATMENT:** 

**RECOVERY, VITALIZATION** 

**REC. MINIMUM DURATION:** 

9 DAYS

DURATION OF TREATMENT:

90-120 MIN DAILY