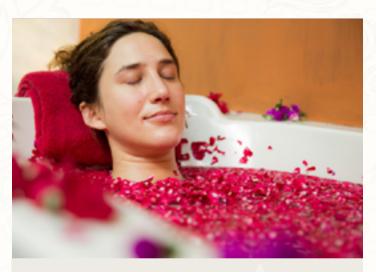

# Package No. 01 Rejuvenation Package

This package is designed to relax and vitalize the body. In addition to medical steam baths, herbal medicine and soothing face masks, it also includes two highlights of Ayurvedic treatment: full-body massages (Abhyanga) and pouring of warm liquids onto the forehead (Shirodhara). Their base are warm herbal oils, which are mixed according to centuries-old recipes.