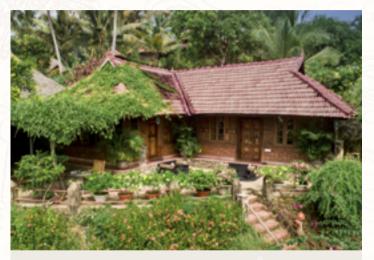

### **General Information about housing**

# Accommodations

Traditional Indian design – and yet European level of equipment and hygiene: Somatheeram offers six different accommodation categories. All houses have en-suite bathroom, air conditioning and/or fan. The beach can be reached within five

minutes, depending on the location within the property.

### POPULAR RESORT AMENITIES

- · Swimming pool with glass mosaic tiles
- · fresh vitamin loaded juices at the pool
- · Beach loungers, towel service and lifeguard by the sea
- Tea stall and relaxation area with a view over the Malabar Coast
- Ayurveda pharmacy
- Open-air stage for cultural performances
- 24h room service
- free WiFi at the reception desk
- · Airport transfer from and to Trivandrum
- Travel Desk for excursions in the region