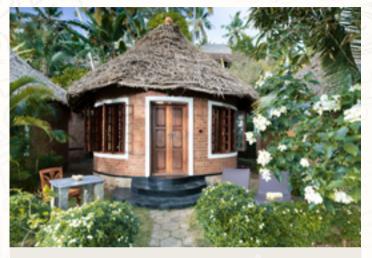

# Special Cottage

The Special Cottages have a special charm: they are round and have a roof made from palm leaves. Their extra attraction: the sea is virtually in front of the door. Depending on the location, you can look out over the water from your room or terrace.

The round cottages are detached and have their own outdoor sitting area. The interior includes a spacious bedroom with adjoining bathroom, air conditioning and ceiling fan.

### **ROOM DETAILS:**

- · Sea view from room or terrace
- Modern living comfort in traditional design
- · private outdoor area with sun lounger
- · air conditioning
- En-suite bathroom with large shower

- · a protective mosquito net
- · Double bed (separable)
- Ceiling fan
- · Natural shampoo and soap
- · room safe

VIEW: SEA VIEW FROM ROOM OR TERRACE

PAX: 1-2 PERSONS

BED OPTIONS: DOUBLE BED, SEPARABLE

ROOM SIZE: APPROX. 18 SQM (190 SQ. FT.)

Ceiling fan En Suite

Sea view Air conditioning

Terrace

### ROOM DETAILS:

- · Exterior area with seating possibilities
- · En-suite bathroom with large shower
- · a protective mosquito net
- · Double bed (separable)

- · Ceiling fan
- · Natural shampoo and soap
- · room safe