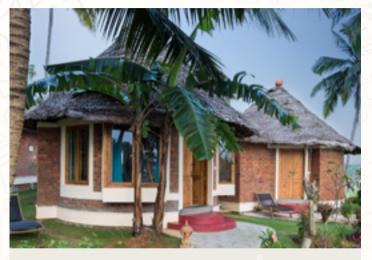

### **General Information about housing**

# Accommodations

Traditional Indian design – and yet European level of equipment and hygiene: Somatheeram offers six different accommodation categories. All houses have en-suite bathroom, air conditioning and/or fan. The beach can be reached within five

### POPULAR RESORT AMENITIES

- · Swimming pool with glass mosaic tiles
- · fresh vitamin loaded juices at the pool
- · Beach loungers, towel service and lifeguard by the sea
- Tea stall and relaxation area with a view over the Malabar Coast
- Ayurveda pharmacy
- Open-air stage for cultural performances
- 24h room service
- free WiFi at the reception desk
- · Airport transfer from and to Trivandrum
- Travel Desk for excursions in the region