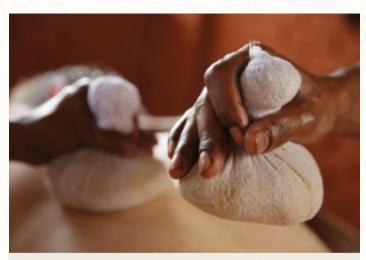

# Body Purification Package

This Ayurveda package cleanses the body and mind. Among other things, the focus is on cleansing procedures (Panchakarma), oil applications (Snehana), herbal steam baths (Swendanam), pouring of warm oils onto the forehead (Shirodhara) and – as a climax – the royal oil bath treatment (Pizhichil). In their treatments, doctors and therapists draw on the effectiveness of traditional remedies – such as Ayurvedic oils, herbs and ghee.

# Stress Management Package

If you suffer from stress or burn-out symptoms, the Stress Management Package is the right choice. Among other things, this package includes pouring of warm oil onto the forehead (Shirodhara), herbal steam baths, mud packs as well as yoga and meditation. It is the goal to let body and soul come to rest.