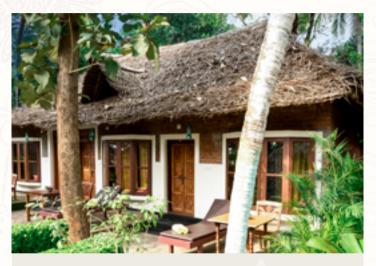

# Special Cottage

The Special Cottages have a special charm: they are round and have a roof made from palm leaves. Their extra attraction: the sea is virtually in front of the door. Depending on the location, you can look out over the water from your room or terrace.

The round cottages are detached and have their own outdoor sitting area. The interior includes a spacious bedroom with adjoining bathroom, air conditioning and ceiling fan.

### **ROOM DETAILS:**

- · Sea view from room or terrace
- Modern living comfort in traditional design
- · private outdoor area with sun lounger
- · air conditioning
- En-suite bathroom with large shower

- · a protective mosquito net
- · Double bed (separable)
- Ceiling fan
- · Natural shampoo and soap
- · room safe

VIEW: SEA VIEW FROM ROOM OR TERRACE

PAX: 1-2 PERSONS

BED OPTIONS: DOUBLE BED, SEPARABLE

ROOM SIZE: APPROX. 18 SQM (190 SQ. FT.)

Ceiling fan En Suite

Sea view Air conditioning

Terrace