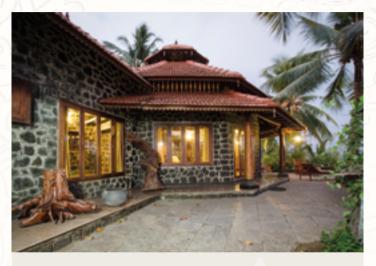

# Accommodations

Traditional Indian design – and yet European level of equipment and hygiene: Somatheeram offers six different accommodation categories. All houses have en-suite bathroom, air conditioning and/or fan. The beach can be reached within five